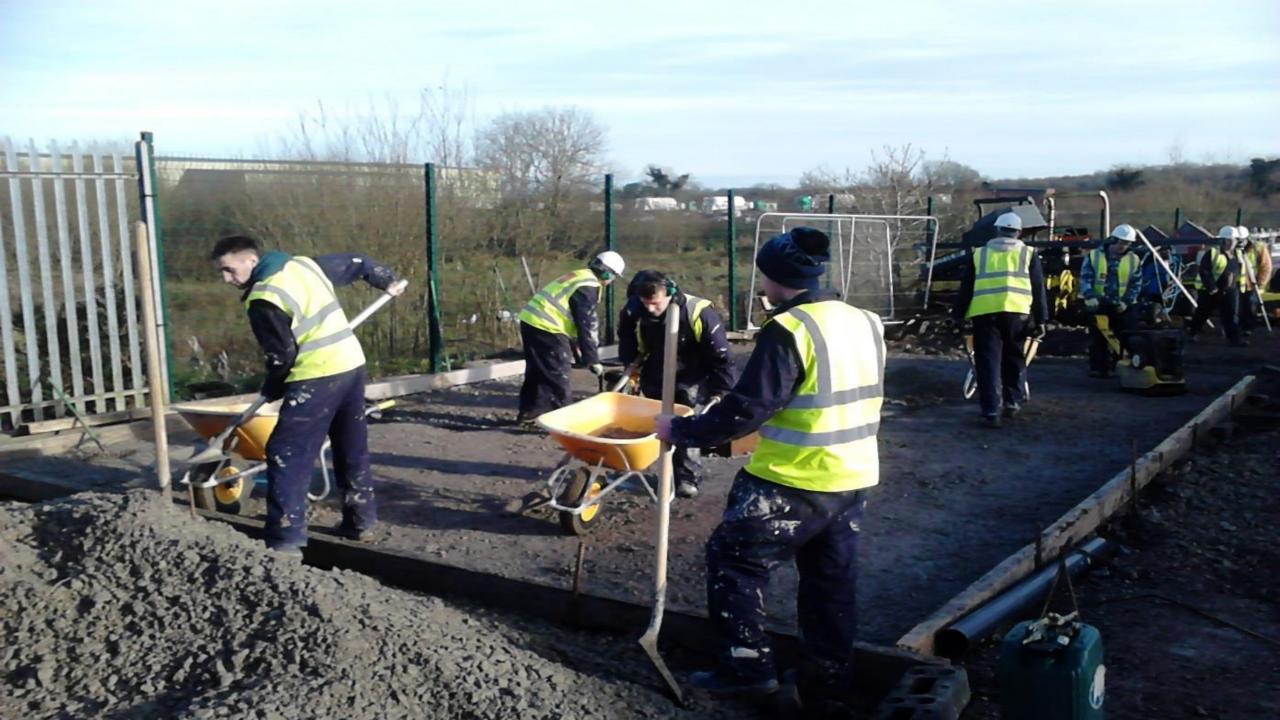

## Types of Courses

- Accounting Technician of Ireland Legal Admin
- Career Planning
- Childcare
- Dry Lining
- Driving (Bus, Rigid, HGV)
- Equestrian
- Forklift
- Hairdressing
- Healthcare

- Logistics
- Pre Construction
- Retail Sales
- Welding