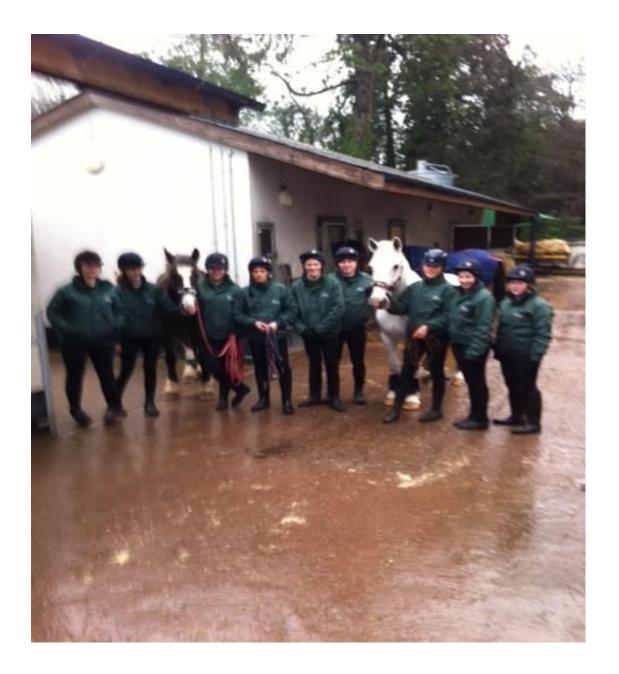

## Types of Courses

- Accounting Technician of Ireland Legal Admin
- Career Planning
- Childcare
- Dry Lining
- Driving (Bus, Rigid, HGV)
- Equestrian
- Forklift
- Hairdressing
- Healthcare

- Logistics
- Pre Construction
- Retail Sales
- Welding