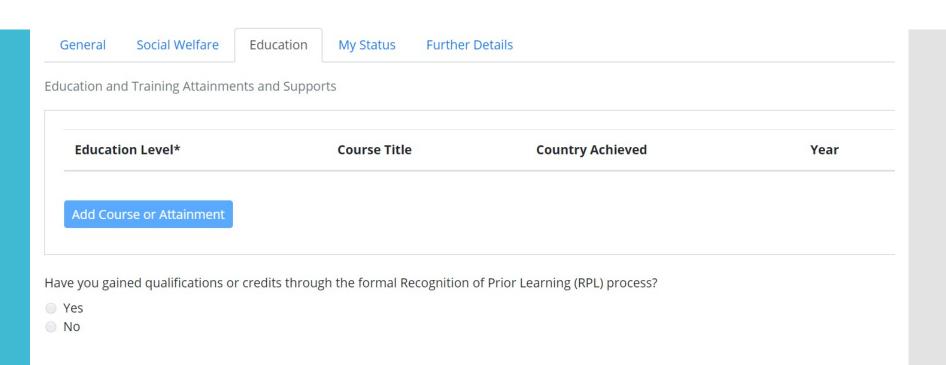

### Educational Content:

• Remember to click "Save" before moving to the next tab