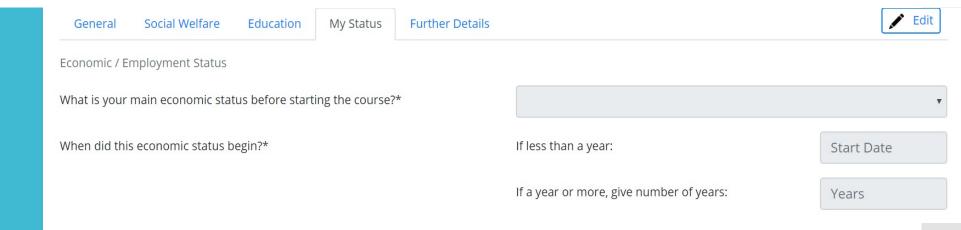

#### My Status Content:

• Remember to click "Save" before moving to the next tab

Cancel