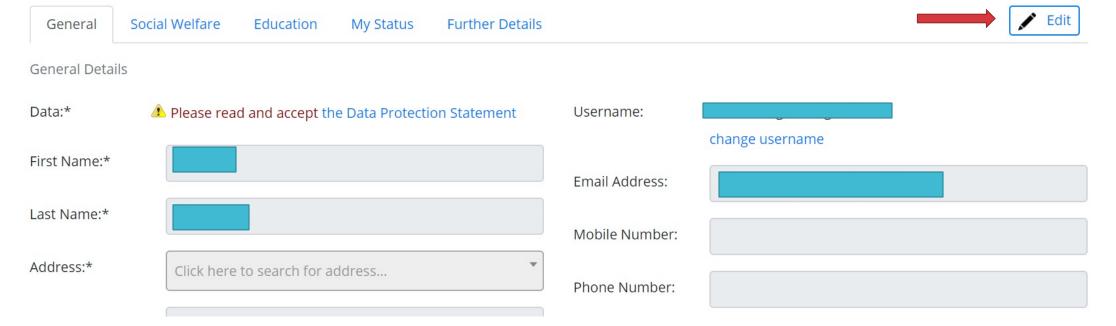

## General Tab Contents:

- First name/ Surname
- Address
- Eircode
- Mobile Number
- Date of Birth
- PPSN
- Gender
- Country of Birth
- Nationality
- Emergency Contact
- For minors (Under 18) Parental/Guardian Details are required

Data:\*

Please read and accept the Data Protection Statement

- It is mandatory to read the Data Protection Statement for GDPR purposes
- Scroll to the end and click "Accept"
- Then click "Save" and move to the next tab