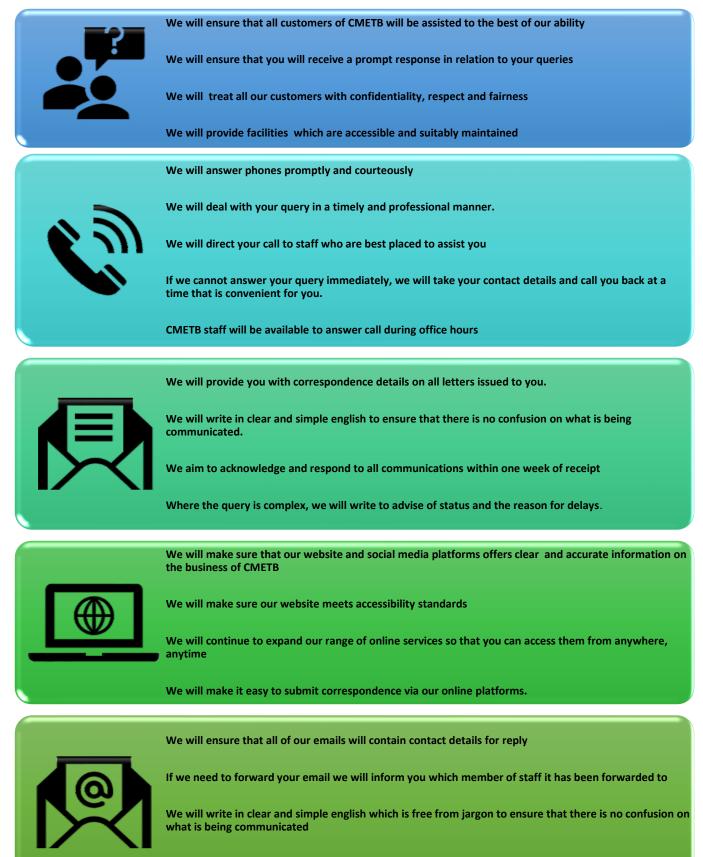

## Communication Methods

All staff will have a signature that will contain contact details

### Service through Irish/Seirbhís i nGaeilge

We will respond in Irish to all communications written in Irish

Telephone calls will be responded to within one working day, by a member of the team that can deal with queries through the medium of Irish